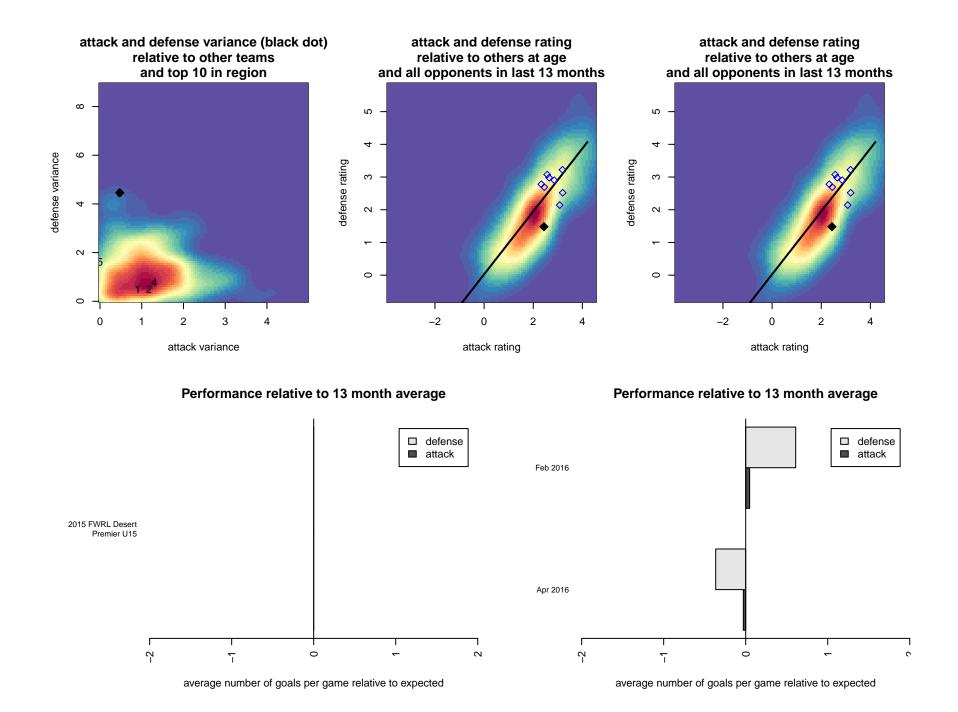

## Players SC 01 Elite G00

, NV G00 total strength=1365 attack=11.44 defense=4.4 alt names used: PLAYERS SC GIRLS 01 ELITE (NV) PLAYERS SC GIRLS 01 ELITE Venues played: 2015 FWRL Desert Premier U15

Players SC 01 Elite G00