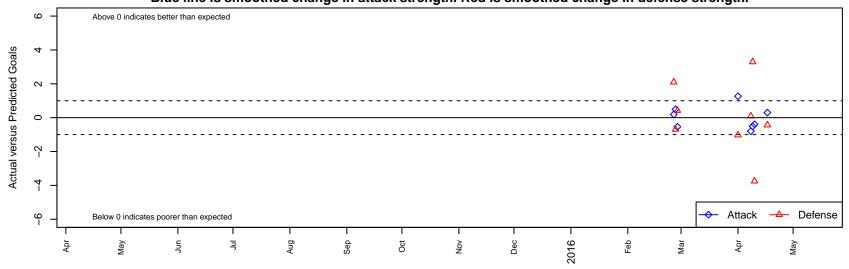

Dots are actual minus expected GF (blue circles) and GA (red triangles).

Blue line is smoothed change in attack strength. Red is smoothed change in defense strength.

olot. A=Neither has attack advantage, B=Opponent has both attack and defense advantage, C=Opponent has both attack and defense disadvantage, D=Both have