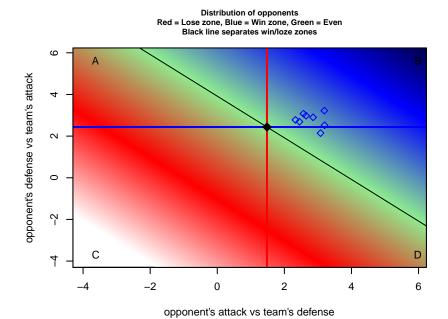

Dots are actual minus expected GF (blue circles) and GA (red triangles).

Blue line is smoothed change in attack strength. Red is smoothed change in defense strength.

olot. A=Neither has attack advantage, B=Opponent has both attack and defense advantage, C=Opponent has both attack and defense disadvantage, D=Both have